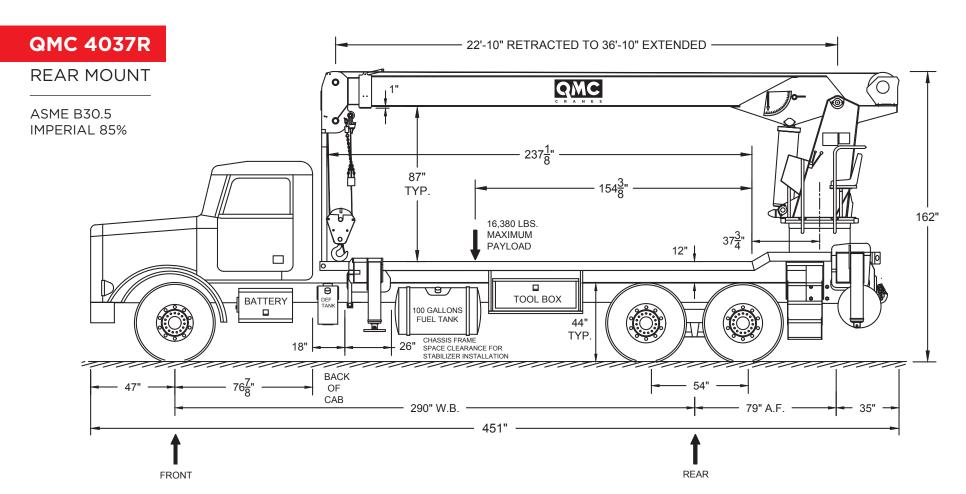

## **QMC 4037R**

## **REAR MOUNT**

| Minimum section modulus per rail = 17.8 in. <sup>3</sup> |
|----------------------------------------------------------|
| Minimum yield strength = 110 KSI                         |

| WEIGHT DISTRIBUTION |              |        |        |  |  |  |  |
|---------------------|--------------|--------|--------|--|--|--|--|
|                     | FRONT        | REAR   | TOTAL  |  |  |  |  |
| Truck               | 10,910       | 7,210  | 18,120 |  |  |  |  |
| Crane               | 2,180 17,320 |        | 19,500 |  |  |  |  |
| Payload             | 6,910        | 9,470  | 16,380 |  |  |  |  |
| Totals              | 20,000       | 34,000 | 54,000 |  |  |  |  |

Total axle limits shown are based on Federal D.O.T. regulations bridge formula.

Truck dimensions, weights, payload, and lifting performance representative of design baseline. Variations from information shown (truck weights, wheel base, front axle to back of cab, and more) may be accommodated and may result in adjustment of payload, payload size, and crane lifting capacity. Contact QMC Cranes with your requirements.